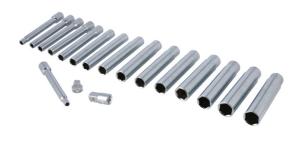

## Extra Deep Master Socket Set 18pc

A master socket set of extra deep metric sockets, with a single Hex (6pt) profile, designed to reach heavily recessed fixings, including those found on bumper, rear lamp and door hinge fittings. The set includes 3/8"D sockets from 6mm to 18mm, 1/2"D sockets from 19mm to 21mm, together with 3/8"D to 1/2"D adaptor and a 1/4"D to 3/8"D adaptor. All supplied in a sturdy blow mold case to keep the sockets organised.

## **Additional Information**

- Includes 13 x 3/8"D sockets: 6, 7, 8, 9, 10, 11, 12, 13, 14, 15, 16, 17 and 18mm; 3 x 1/2"D sockets: 19, 20 and 21mm.
- Single Hex (6pt) x 120mm long.
- Also includes 1 x 1/4"D to 3/8"D adaptor; 1 x 3/8"D to 1/2"D adaptor.
- · Manufactured from chrome vanadium and supplied in a blow mold carry case.
- · Applications include: parking brake cable adjusters, bumper, rear lamp and door hinge fittings etc.