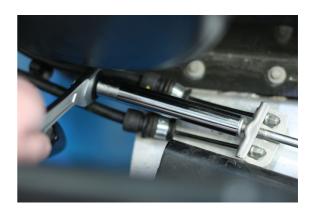

## Extra Deep Master Socket Set 18pc

A master socket set of extra deep metric sockets, with a single Hex (6pt) profile, designed to reach heavily recessed fixings, including those found on bumper, rear lamp and door hinge fittings. The set includes 3/8"D sockets from 6mm to 18mm, 1/2"D sockets from 19mm to 21mm, together with 3/8"D to 1/2"D adaptor and a 1/4"D to 3/8"D adaptor. All supplied in a sturdy blow mold case to keep the sockets organised.

## **Additional Information**

- Includes 13 x 3/8"D sockets: 6, 7, 8, 9, 10, 11, 12, 13, 14, 15, 16, 17 and 18mm; 3 x 1/2"D sockets: 19, 20 and 21mm.
- Single Hex (6pt) x 120mm long.
- Also includes 1 x 1/4"D to 3/8"D adaptor; 1 x 3/8"D to 1/2"D adaptor.
- · Manufactured from chrome vanadium and supplied in a blow mold carry case.
- · Applications include: parking brake cable adjusters, bumper, rear lamp and door hinge fittings etc.