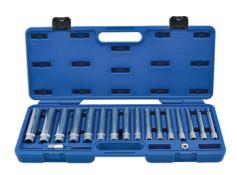

## Extra Deep Master Socket Set 18pc

A master socket set of extra deep metric sockets, with a single Hex (6pt) profile, designed to reach heavily recessed fixings, including those found on bumper, rear lamp and door hinge fittings. The set includes 3/8"D sockets from 6mm to 18mm, 1/2"D sockets from 19mm to 21mm, together with 3/8"D to 1/2"D adaptor and a 1/4"D to 3/8"D adaptor. All supplied in a sturdy blow mold case to keep the sockets organised.

## **Additional Information**

- Includes 13 x 3/8"D sockets: 6, 7, 8, 9, 10, 11, 12, 13, 14, 15, 16, 17 and 18mm; 3 x 1/2"D sockets: 19, 20 and 21mm.
- Single Hex (6pt) x 120mm long.
- Also includes 1 x 1/4"D to 3/8"D adaptor; 1 x 3/8"D to 1/2"D adaptor.
- · Manufactured from chrome vanadium and supplied in a blow mold carry case.
- · Applications include: parking brake cable adjusters, bumper, rear lamp and door hinge fittings etc.