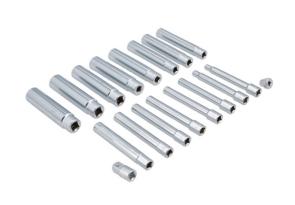

## Extra Deep Master Socket Set 18pc

A master socket set of extra deep metric sockets, with a single Hex (6pt) profile, designed to reach heavily recessed fixings, including those found on bumper, rear lamp and door hinge fittings. The set includes 3/8"D sockets from 6mm to 18mm, 1/2"D sockets from 19mm to 21mm, together with 3/8"D to 1/2"D adaptor and a 1/4"D to 3/8"D adaptor. All supplied in a sturdy blow mold case to keep the sockets organised.

## **Additional Information**

- Includes 13 x 3/8"D sockets: 6, 7, 8, 9, 10, 11, 12, 13, 14, 15, 16, 17 and 18mm; 3 x 1/2"D sockets: 19, 20 and 21mm.
- Single Hex (6pt) x 120mm long.
- Also includes 1 x 1/4"D to 3/8"D adaptor; 1 x 3/8"D to 1/2"D adaptor.
- · Manufactured from chrome vanadium and supplied in a blow mold carry case.
- · Applications include: parking brake cable adjusters, bumper, rear lamp and door hinge fittings etc.